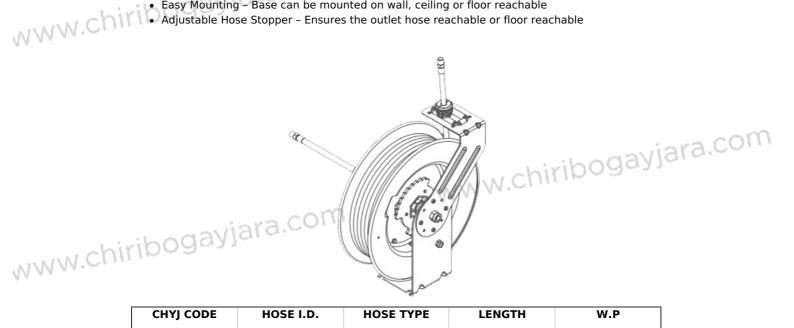

## Features

- Steel Construction Heavy duty supporting arm construction with corrosion resistant powder Guide Arm - Multiple guide arm positions provide versatile uses and easier field adjustment
  Non-Snag Roller - Four direction rollers reduce hose wear absorber.

- Spring guard Protects hose from wearing, assures long hose life
- Self-Laying System Spring powered auto rewind with 12,000 to 15,000 full retraction cycles twice of regular spring
- Easy Mounting Base can be mounted on wall, ceiling or floor reachable
- Adjustable Hose Stopper Ensures the outlet hose reachable or floor reachable

| AHRS0101-LI3815       | 3/8 | RUBBER AIR HOSE | 15 M | 300 PSI | - 0 10  |
|-----------------------|-----|-----------------|------|---------|---------|
| AHRS0101-YA1215       | 1/2 | RUBBER AIR HOSE | 15 M | 300 PSI | ara.com |
| www.chiribogayjara.ee |     |                 |      |         |         |