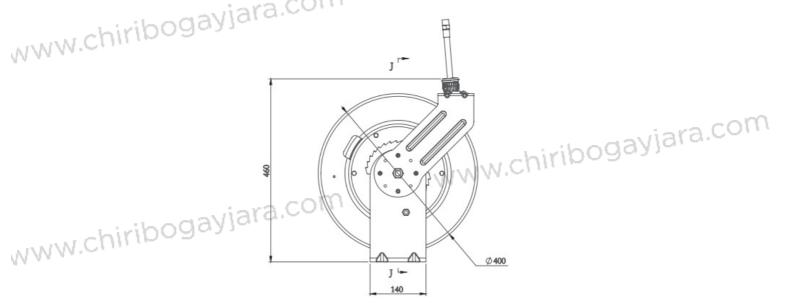

## www.chiriuus

AIR HOSE REEL AHRS0101 av jara.com www.chir

## Features

- Steel Construction Heavy duty supporting arm construction with corrosion resistant powder Guide Arm - Multiple guide arm positions provide versatile uses and easier field adjustment
  Non-Snag Roller - Four direction rollers reduce hose wear absorber.

- Spring guard Protects hose from wearing, assures long hose life
- Self-Laying System Spring powered auto rewind with 12,000 to 15,000 full retraction cycles twice of regular spring
- Easy Mounting Base can be mounted on wall, ceiling or floor reachable
- Adjustable Hose Stopper Ensures the outlet hose reachable or floor reachable