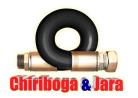

## FUEL HOSE REEL DUAL ARM OHRI05 www.cr

## **Applications**

Spring-driven retraction hose reel, suitable of the fuel applications.

## Construction

bogayjara.com Steel construction for strength and durability solid steel axle and lubricated, adjustable arm guide.

## **Features**

- Steel Construction Heavy duty supporting arms construction with corrosion resistant powder coating, 48 hours salt and frog tested
- Guide Arm Multiple guide arm positions provide versatile uses and easier field adjustment
- Non-Snag Roller Four direction rollers reduce hose wear abrasión
- Spring guard Protects hose from wearing, assures long hose life
- Self-Laying System Spring powered auto rewind with 8,000 full retraction
- Easy Mounting Base can be mounted on wall, ceiling or floor
- Adjustable Hose Stopper Ensures the outlet hose reachable

| CHYJ CODE    | HOSE I.D. | HOSE TYPE | LENGTH | W.P     |
|--------------|-----------|-----------|--------|---------|
| OHRI05-GO115 | 1"        | FUEL HOSE | 15 M   | 150 PSI |