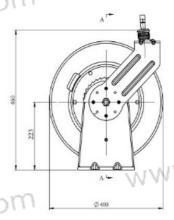

## **OXYGEN - ACETYLENE HOSE REEL AHRS05** www.chir

## **Applications**

AHRS05 steel auto-retractable welding hose reel made from strong powder coated steel, used for the delivery of oxygen or acetylene for automotive, insdustrial and in-plant applications, much easier handling and less effort while operating.

## Construction

www.chiriboa

Made from strong powder coated Steel Hybrid, NBR and rubber air hose available for hose reel.

- www.chirFeaturesgayjara.com • Steel Construction - Heavy duty dual supporting arms construction with corrosion resistant powder coating 48 hours salt and frog tested
  - Guide Arm Multiple guide arm positions provide versatile uses and easier field adjustment
  - Non-Snag Roller Four direction rollers reduce hose wear abrasión
  - Spring guard Protects hose from wearing, assures long hose life
  - Self-Laying System Spring powered auto rewind with 8,000 full retraction
  - Easy Mounting Base can be mounted on wall, ceiling or floor
  - Adjustable Hose Stopper Ensures the outlet hose reachable