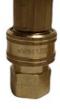

## **SPECIFICATION**

|                                               | :ara.COIII |             |      |         |      |      |      |           | 200 C     |          |  |
|-----------------------------------------------|------------|-------------|------|---------|------|------|------|-----------|-----------|----------|--|
| hirihogayJara                                 |            |             |      |         |      |      |      |           |           |          |  |
| www.chiribo                                   | CH&J(F)    | CH&J<br>(M) | ISO  | L1      | L2   | L3   | Ø D  | <b>S1</b> | <b>S2</b> | Т        |  |
|                                               | BST-2      | BST-N2      | 6.3  | 52.5    | 37.3 | 34   | 24   | 20.5      | 17.5      | 1/4" NPT |  |
|                                               | BST-3      | BST-N3      | 10   | 56.2    | 38   | 40   | 28   | 22.2      | 20.6      | 3/8" NPT |  |
|                                               | BST-4      | BST-N4      | 12.5 | 63      | 41.3 | 44.6 | 33.5 | 28.5      | 25.4      | 1/2" NPT |  |
| TECHNICAL DATA  MAX. RATED Chiribogayjara.com |            |             |      |         |      |      |      |           |           |          |  |
|                                               |            |             | NOM  | INAL SI |      | MAX. | RAT  | èЬ.С      | hiri      | DOA      |  |