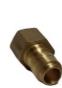

## **SPECIFICATION**

|                                               | :ara.COIII |             |      |         |      |      |      |           | 200 C     |          |  |
|-----------------------------------------------|------------|-------------|------|---------|------|------|------|-----------|-----------|----------|--|
| hirihogayJara                                 |            |             |      |         |      |      |      |           |           |          |  |
| www.chiribo                                   | CH&J(F)    | CH&J<br>(M) | ISO  | L1      | L2   | L3   | Ø D  | <b>S1</b> | <b>S2</b> | Т        |  |
|                                               | BST-2      | BST-N2      | 6.3  | 52.5    | 37.3 | 34   | 24   | 20.5      | 17.5      | 1/4" NPT |  |
|                                               | BST-3      | BST-N3      | 10   | 56.2    | 38   | 40   | 28   | 22.2      | 20.6      | 3/8" NPT |  |
|                                               | BST-4      | BST-N4      | 12.5 | 63      | 41.3 | 44.6 | 33.5 | 28.5      | 25.4      | 1/2" NPT |  |
| TECHNICAL DATA  MAX. RATED Chiribogayjara.com |            |             |      |         |      |      |      |           |           |          |  |
|                                               |            |             | NOM  | INAL SI |      | MAX. | RAT  | èЬ.С      | hiri      | DOA      |  |