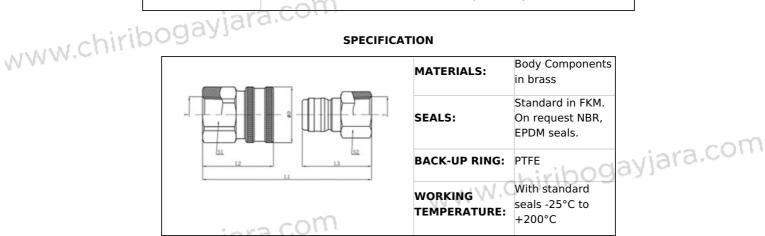

## **SPECIFICATION**

|                                               | :ara.COIII |             |      |         |      |      |      |           | 200 C     |          |  |
|-----------------------------------------------|------------|-------------|------|---------|------|------|------|-----------|-----------|----------|--|
| hirihogayJara                                 |            |             |      |         |      |      |      |           |           |          |  |
| www.chiribo                                   | CH&J(F)    | CH&J<br>(M) | ISO  | L1      | L2   | L3   | Ø D  | <b>S1</b> | <b>S2</b> | Т        |  |
|                                               | BST-2      | BST-N2      | 6.3  | 52.5    | 37.3 | 34   | 24   | 20.5      | 17.5      | 1/4" NPT |  |
|                                               | BST-3      | BST-N3      | 10   | 56.2    | 38   | 40   | 28   | 22.2      | 20.6      | 3/8" NPT |  |
|                                               | BST-4      | BST-N4      | 12.5 | 63      | 41.3 | 44.6 | 33.5 | 28.5      | 25.4      | 1/2" NPT |  |
| TECHNICAL DATA  MAX. RATED Chiribogayjara.com |            |             |      |         |      |      |      |           |           |          |  |
|                                               |            |             | NOM  | INAL SI |      | MAX. | RAT  | èЬ.С      | hiri      | DOA      |  |