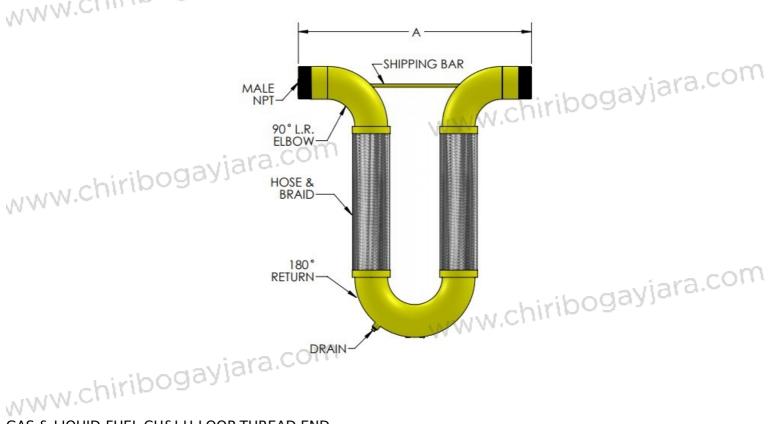

WWW.chiribus

ibogayjara.com

IMPORTADORA CHIRIBOGA & JARA S.A.

www.chiribogayjara.com

GAS & LIQUID-FUEL CH&J-U-LOOP THREAD END

## MATERIALS OF CONSTRUCTION

END FITTINGS - CARBON STEEL - SCH 40/STD **HOSE & BRAID - STAINLESS STEEL** 90 ELBOW - CARBON STEEL - SCH 40/STD 180 RETURN - CARBON STEEL - SCH 40/STD

## Product Description

The models GAS & LIQUID-FUEL CH&J-U-LOOP THREAD END are for use with flammable and combustible gases and liquids. This version of the GAS & LIQUID-FUEL CH&J-U-LOOP THREAD END are made with stainless steel hose and braid and carbon steel fittings. Stainless steel end fittings are also available. Available with Sch. 40 MPT or Sch. 40 beveled weld ends.