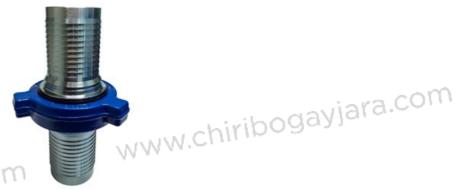

## INTEGRAL HAMMER UNION FIG206 W/ORING SEAL SET

**Application:** 

## **HAMMER UNION FIG206 W/ORING SEAL SET**

Our hose barb union is constructed of high quality forged steel. The integral hose shank is featured on both the male and female subs. Both time and money are saved by combining the unions with the integral shanks. No more welding hammer unions to combination nipples. Fig 200/206 (blue nut) configurations for Frac and Steam applications where a gasket seal is preferred.